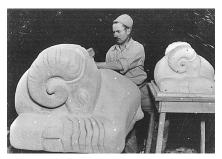

Images: Images: WPA period sculptures of baby animals - top four - Bringe for CADS Survey Bottom: Sculptor Emanuel Viviano, National Archives.